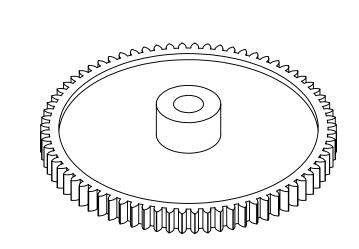

## **Part Description:**

Delrin Spur Gears 24 Pitch - 20° Pressure Angle

Dimensions are in inches Tolerances: Unless Explicitly Stated Assume <u>+</u> 0.015

PROPRIETARY AND CONFIDENTIAL:

THE INFORMATION CONTAINED IN THIS DRAWING IS THE SOLE PROPERTY OF PUTNAM PRECISION MOLDING. ANY REPRODUCTION IN PART OR AS A WHOLE WITHOUT THE WRITTEN PERMISSION OF PUTNAM PRECISION MOLDING. SPROHIBITED. INFORMATION IN THIS DRAWING IS PROHIBED. INFORMATION IN THIS DRAWING IS PROVIDED FOR REFERENCE ONLY.