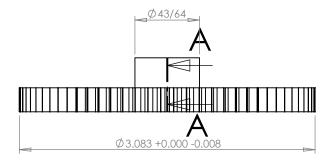

## **Part Description:**

Delrin Spur Gears 24 Pitch - 20° Pressure Angle

Dimensions are in inches Tolerances: Unless Explicitly Stated Assume <u>+</u> 0.015

PROPRIETARY AND CONFIDENTIAL:

THE INFORMATION CONTAINED IN THIS DRAWING IS THE SOLE PROPERTY OF PUTNAM PRECISION MOLDING. ANY REPRODUCTION IN PART OR AS A WHOLE WITHOUT THE WRITTEN PERMISSION OF PUTNAM PRECISION MOLDING. SPROHIBITED. INFORMATION IN THIS DRAWING IS PROHIBED. INFORMATION IN THIS DRAWING IS PROVIDED FOR REFERENCE ONLY.