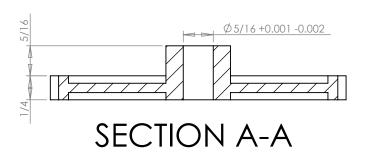

## **Part Description:**

Delrin Spur Gears 24 Pitch - 20° Pressure Angle

Dimensions are in inches Tolerances: Unless Explicitly Stated Assume <u>+</u> 0.015

PROPRIETARY AND CONFIDENTIAL:

THE INFORMATION CONTAINED IN THIS DRAWING IS THE SOLE PROPERTY OF PUTNAM PRECISION MOLDING. ANY REPRODUCTION IN PART OR AS A WHOLE WITHOUT THE WRITTEN PERMISSION OF PUTNAM PRECISION MOLDING. SPROHIBITED. INFORMATION IN THIS DRAWING IS PROHIBED. INFORMATION IN THIS DRAWING IS PROVIDED FOR REFERENCE ONLY.