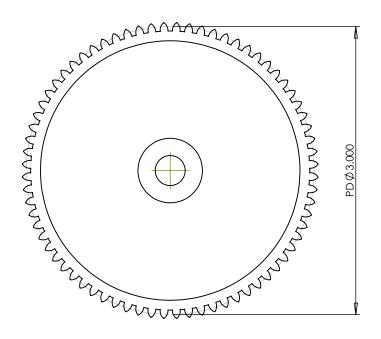

## **Part Description:**

Delrin Spur Gears 24 Pitch - 20° Pressure Angle

Dimensions are in inches Tolerances: Unless Explicitly Stated Assume <u>+</u> 0.015

PROPRIETARY AND CONFIDENTIAL:

THE INFORMATION CONTAINED IN THIS DRAWING IS THE SOLE PROPERTY OF PUTNAM PRECISION MOLDING. ANY REPRODUCTION IN PART OR AS A WHOLE WITHOUT THE WRITTEN PERMISSION OF PUTNAM PRECISION MOLDING. SPROHIBITED. INFORMATION IN THIS DRAWING IS PROHIBED. INFORMATION IN THIS DRAWING IS PROVIDED FOR REFERENCE ONLY.